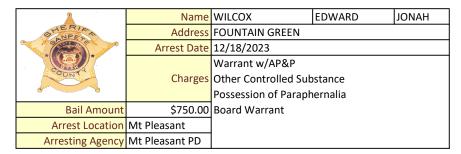

| <u> </u>         | Name            | HALL                  | EMRY    | JARON |  |
|------------------|-----------------|-----------------------|---------|-------|--|
| SHERIKA          | Address         | CHESTER               | CHESTER |       |  |
| * OUNT           | Arrest Date     | 12/18/2023            |         |       |  |
|                  | Charges         | Warrant of Commitment |         |       |  |
| Bail Amount      | N/A             |                       |         |       |  |
| Arrest Location  | Sanpete Co Jail |                       |         |       |  |
| Arresting Agency | AP&P            |                       |         |       |  |