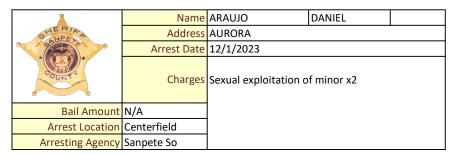

| Arrest Date | 11/30/2023                  |             |   |
|  |                                       |             | No insurance                |             |   |
|  | OUNT                                  | Charges     | False personal ID to police |             |   |
|  | · · · · · · · · · · · · · · · · · · · |             |                             |             |   |
|  | Bail Amount                           | N/A         |                             |             |   |
|  | Arrest Location                       | Fairview    |                             |             |   |
|  | Arresting Agency                      | Fairview PD |                             |             |   |

## Sanpete County Sheriff's Department Jail Bookings



| <u> </u>