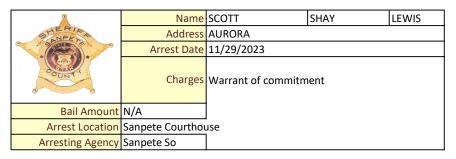

---------------------|--------------------|-------|--|
| SHERIEM          | Address     | EPHRAIM                 | PHRAIM             |       |  |
| 3600             | Arrest Date | 11/29/2023              | 11/29/2023         |       |  |
| COUNT            |             | Unlawful sexual activit | ty with a minor x2 |       |  |
|                  | Charges     |                         |                    |       |  |
| , <i>o</i>       |             |                         |                    |       |  |
| Bail Amount      | N/A         |                         |                    |       |  |
| Arrest Location  | Ephraim     |                         |                    |       |  |
| Arresting Agency | Ephraim PD  |                         |                    |       |  |



|