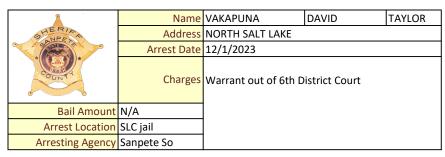

| Spring City PD |                            |             |        |  |



|                  | Name        | WILLIAMS              | BRETT     |  |
|------------------|-------------|-----------------------|-----------|--|
| SHERIEM          | Address     | ROOSEVELT             | ROOSEVELT |  |
| G THE OWN        | Arrest Date | 12/1/2023             |           |  |
| 000077           | Charges     | Warrant of commitment |           |  |
| Bail Amount      | N/A         |                       |           |  |
| Arrest Location  | Mt Pleasant |                       |           |  |
| Arresting Agency | AP&P        |                       |           |  |

|                  | Name            | WILLIAMSON                          | BRANDON   | С |  |
|------------------|-----------------|-------------------------------------|-----------|---|--|
| SHERIEM