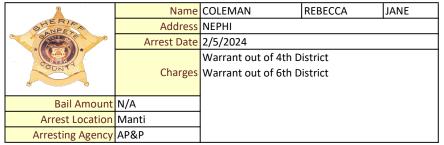

## Sanpete County Sheriff's Department Jail Bookings



|                  | Name        | MONYC                                       | AMBER    | D |  |
|------------------|-------------|---------------------------------------------|----------|---|--|
|                  | Address     | MANTI                                       |          |   |  |
|                  | Arrest Date | 2/6/2024                                    | 2/6/2024 |   |  |
|                  | Charges     | Unlawful sexual activity with a minor       |          |   |  |
| NOUNT            |             | Possession of Marijuana                     |          |   |  |
|                  |             | Possession of Schedule I/II x2              |          |   |  |
| Bail Amount      | N/A         | Possession of Paraphernalia                 |          |   |  |
| Arre