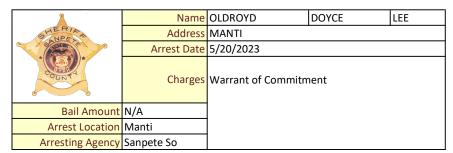

| gency   | Sanpete SO  |                                      |         |         |

## Sanpete County Sheriff's Department Jail Bookings



| A A A A A A A A A A A A A A A A A A A | Name        | CLIFT                                    | BRANDON | JOHN |
|---------------------------------------|-------------|------------------------------------------|---------|------|
|                                       | Address     | PRICE                                    |         |      |
|                                       | Arrest Date | 5/20/2023                                |         |      |
|                                       |             | Possession of Schedule I/II              |         |      |
| COUNT                                 | Charges     | Controlled Substances Prohibited Acts x2 |         |      |
|                                       |             | Possession of Marijuana & Paraphernalia  |