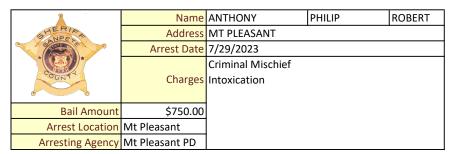

| Gunnison PD        |                                              |         |       |

## Sanpete County Sheriff's Department Jail Bookings



| SHERIEA          | Name        | MOYA-DEYA CRUZ        | DAVID   | JAVIER |
|------------------|-------------|-----------------------|---------|--------|
|                  | Address     | EPHRAIM               | EPHRAIM |        |
| 9                | Arrest Date | 7/30/2023             |         |        |
|                  |             | DUI                   |         |        |
| COUNT            | Charges     | Unsafe lane travel    |         |        |
|                  |             | False person ID to po | olice   |        |
| Bail Amount      | \$2,000.00  | Expired or no license |         |        |
| Arrest Location  | Ephraim     |                       |         |        |
| Arresting Agency | Ephraim PD  |                       |         |        |

| . A second of t