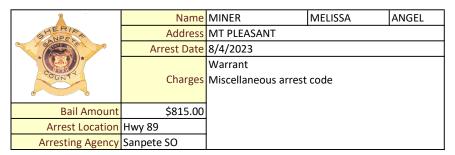

| Sanpete SO  |                       |       |         |

## Sanpete County Sheriff's Department Jail Bookings



| SHE RIAN SAN SAN SAN SAN SAN SAN SAN SAN SAN S | Name           | BOSWELL          | GORDON | ALAN |
|------------------------------------------------|----------------|------------------|--------|------|
|                                                | Address        | DAYTON           |        |      |
|                                                | Arrest Date    | 8/5/2023         |        |      |
|                                                |                | DUI              |        |      |
| COUNT                                          | Charges        | Expired or no DL |        |      |
|                                                |                |                  |        |      |
| Bail Amount                                    | \$1,460.00     |